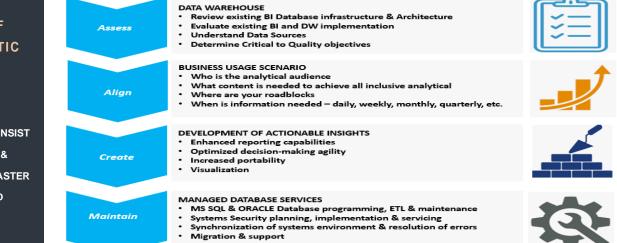

## **OUR IT SERVICE OPTIONS:**

- Data Economizing & Aligning create success in building a holistic data analytic environment. Our capabilities to integrate the analytical training with the right level of IT systems creation affords a pathway to successful and flexible analytics. We assess your data; align it to your business reporting needs, we create actionable insights and provide maintenance support after implementation as needed.
- Solution Delivery Development We have a streamlined solution delivery methodology that focuses on understanding the business needs fully along with the data availability, preparation, modeling, validation, and implementation processes. Our end to end approach involves the right amount of expertise allowing for quick turn around time. We are experienced in the tools used to create compelling data analytics modules creating automatically updating data models via Power Query in conjunction with Power Pivot and other advanced excel capabilities to create navigational dashboards that are easy to navigate and explore results.
- Managed IT Assistance Services We offer DBA support and services for Oracle Databases, MYSQL and Microsoft SQL Server databases through our DBA Managed Services and Cloud support. Also support applications and databases on Amazon web Services, Microsoft Azure, Oracle Cloud Infrastructure and on Hybrid Clouds. Our flexibility is agile enough for small to medium efforts.