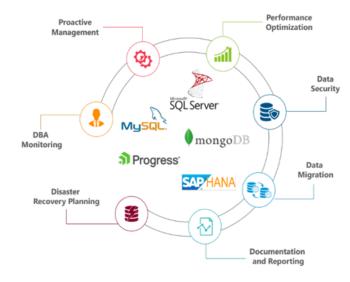

# What is Important for Successful DBA

**Data Design Optimization -** Using core competencies and a disciplined approach to review your current data environment, along with your identified business goals to arrive at a streamlined but powerful data environment that drives xxx and flexible data analytics capabilities.

**Service Support Offerings** – Our SME's and advisory team members will guide you to determine the best administrative strategies, identify risks and exposure in order to minimize downtime and make sure your database performs efficiently and is available 24/7.