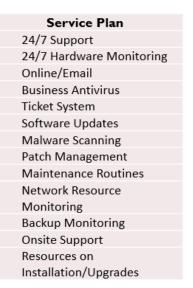

**Service Support Offerings** – Our SME's and advisory team members will guide you to determine the best administrative strategies, identify risks and exposure in order to minimize downtime and make sure your database performs efficiently and is available 24/7.