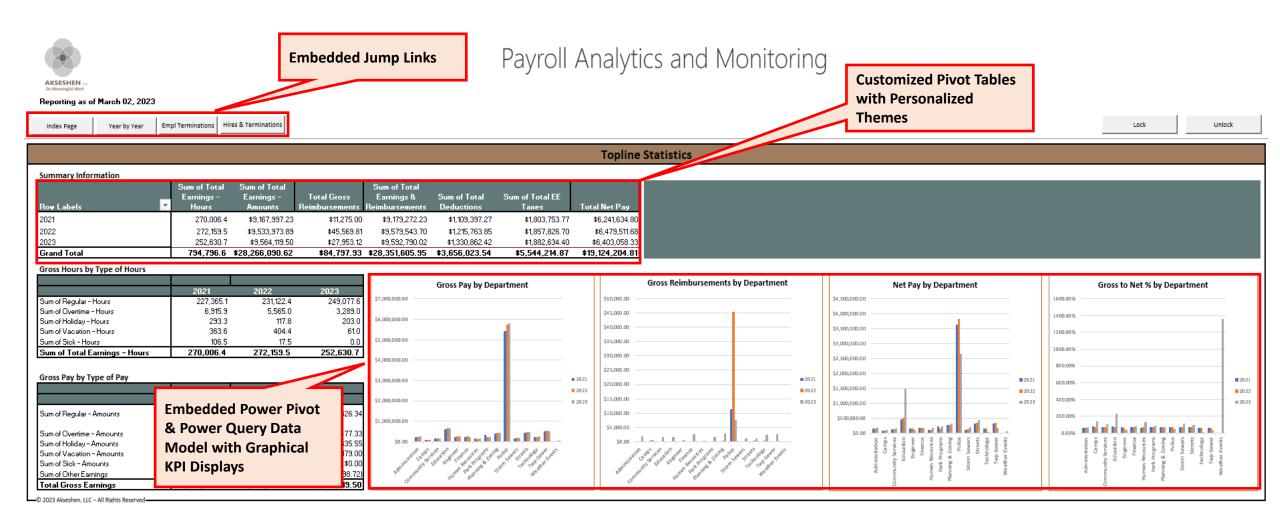

Report KPI Functionality – Filtering to a multitude of parameters at the click of a button, either within a specific display or across the entire page. Sections are topically arranged to achieve a comprehensive dashboard view that is flexible

Report KPI Flexibility – Allows for detail reports to be built and displayed along with the summarized and graphical display information; allows for flexibility in how you want to present result information