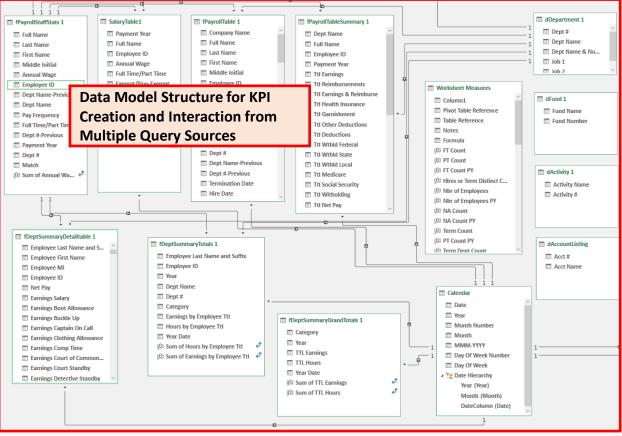

Efficient Background Data Gathering & Transformation – Using Power Query to Retrieve Data; Using Power Pivot Data Model to Connect and Display Data on Pivot Tables & Graphics.

Report Display Functionality – Navigational Buttons to Jump from Report to Report; Personalized template themes that can be specific to your organization; Mix of Power Pivot Tables and Graphics bring the story to life

Report KPI's by Topic – From the expansive data model – zoom in on specific topics. When data is refreshed, the template updates automatically.

| TOP GL TB Earnings Year Over Year Change |                           |                            |              |              |               |             |              |               |             |
|------------------------------------------|---------------------------|----------------------------|--------------|--------------|---------------|-------------|--------------|---------------|-------------|
|                                          |                           |                            | Values       |              |               |             |              |               |             |
| DEPARTMENT NAME 🚜                        | ACTIVITY NAME             | ACCOUNT NAME 🔻             | Current Year | Prior Year   | CY Change \$  | CY Change % | Prior Year   | PY Change \$  | PY Change % |
| Administration                           | Admin                     | PERSONNEL-SALARY-REGULAR   | \$236,984.16 | \$226,690.05 | \$10,294.11   | 4.54%       | \$220,340.00 | \$6,350.13    | 2.88%       |
| Camps                                    | Youth Camps               | OVERTIME PAY               | \$6.91       | \$0.00       | \$6.91        | 0.00%       | \$0.00       | \$0.00        | 0.00%       |
|                                          |                           | PERSONNEL-SALARY-REGULAR   | \$28,122.40  | \$23,365.39  | \$4,757.01    | 20.36%      | \$23,636.00  | (\$270.29)    | -1.14%      |
|                                          |                           | SALARIES - TEMPORARY       | \$2,512.80   | \$34,610.25  | (\$32,097.45) | -92.74%     | \$30,896.00  | \$3,714.25    | 12.02%      |
| City                                     | Comm Events               | OVERTIME PAY               | \$6.91       | \$5,703.83   | (\$5,696.92)  | -99.88%     | \$4,099.00   | \$1,604.40    | 39.14%      |
|                                          |                           | PERSONNEL-SALARY-REGULAR   | \$28,209.60  | \$23,365.39  | \$4,844.21    | 20.73%      | \$23,636.00  | (\$270.29)    | -1.14%      |
| Community Services                       | Satalite Office           | PERSONNEL-SALARY-REGULAR   | \$100,194.60 | \$96,423.12  | \$3,771.48    | 3.91%       | \$93,614.00  | \$2,809.20    | 3.00%       |
|                                          |                           | SALARIES - TEMPORARY       | \$48,493.04  | \$65,359.61  | (\$16,866.57) | -25.81%     | \$63,478.00  | \$1,881.51    | 2.96%       |
| Education                                | Main Office               | OVERTIME PAY               | \$659.02     | \$0.00       | \$659.02      | 0.00%       | \$0.00       | \$0.00        | 0.00%       |
|                                          |                           | PERSONNEL-SALARY-REGULAR   | \$435,346.57 | \$395,401.22 | \$39,945.35   | 10.10%      | \$364,582.00 | \$30,819.32   | 8.45%       |
|                                          |                           | SALARIES - TEMPORARY       | \$191,792.12 | \$278,270.42 | (\$86,478.30) | -31.08%     | \$233,310.00 | \$44,960.63   | 19.27%      |
| Finance                                  | Finance                   | PERSONNEL-SALARY-REGULAR   | \$220,050.87 | \$291,416.88 | (\$71,366.01) | -24.49%     | \$279,277.00 | \$12,140.28   | 4.35%       |
| General                                  | Network Hardware/Software | OVERTIME PAY               | \$9.67       | \$0.00       | \$9.67        | 0.00%       | \$0.00       | \$0.00        | 0.00%       |
|                                          |                           | PERSONNEL - SALARY REGULAR | \$248,388.91 | \$236,026.32 | \$12,362.59   | 5.24%       | \$228,969.00 | \$7,056.88    | 3.08%       |
| Human Resources                          | HR                        | PERSONNEL-SALARY-REGULAR   | \$139,000.08 | \$82,400.16  | \$56,599.92   | 68.69%      | \$52,556.00  | \$29,844.39   | 56.79%      |
| Park Programs                            | Parks                     | OVERTIME PAY               | \$4,656.56   | \$5,452.59   | (\$796.03)    | -14.60%     | \$883.00     | \$4,569.43    | 517.40%     |
|                                          |                           | PERSONNEL-SALARY-REGULAR   | \$236,267.84 | \$231,729.90 | \$4,537.94    | 1.96%       | \$303,130.00 | (\$71,400.19) | -23.55%     |