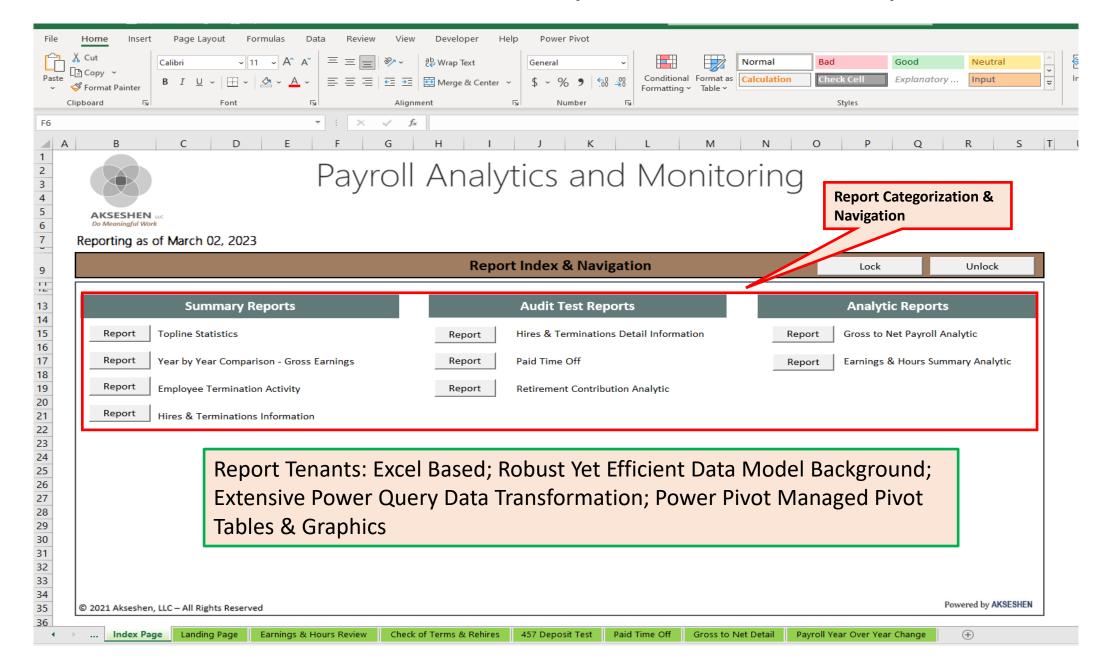

Efficient Background Data Gathering & Transformation – Using Power Query to Retrieve Data; Using Power Pivot Data Model to Connect and Display Data on Pivot Tables & Graphics.

Report Display Functionality – Navigational Buttons to Jump from Report to Report; Personalized template themes that can be specific to your organization; Mix of Power Pivot Tables and Graphics bring the story to life

Report KPI Functionality – Filtering to a multitude of parameters at the click of a button, either within a specific display or across the entire page. Sections are topically arranged to achieve a comprehensive dashboard view that is flexible