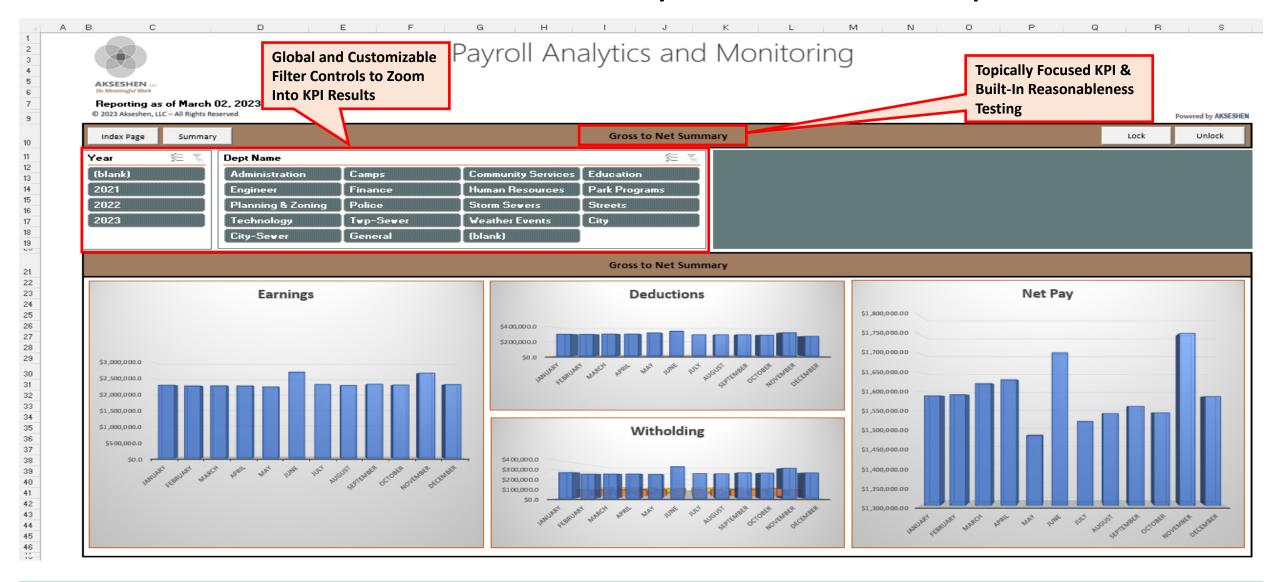

Report KPI Functionality – Filtering to a multitude of parameters at the click of a button, either within a specific display or across the entire page. Sections are topically arranged to achieve a comprehensive dashboard view that is flexible

Report KPI's by Topic – From the expansive data model – zoom in on specific topics. When data is refreshed, the template updates automatically.

| TOP GL TB Earnings Year Over Year Change |                           |                            |              |              |               |             |              |               |             |
|------------------------------------------|---------------------------|----------------------------|--------------|--------------|---------------|-------------|--------------|---------------|-------------|
|                                          |                           |                            | Values       |              |               |             |              |               |             |
| DEPARTMENT NAME 🚜                        | ACTIVITY NAME             | ACCOUNT NAME 🔻             | Current Year | Prior Year   | CY Change \$  | CY Change % | Prior Year   | PY Change \$  | PY Change % |
| Administration                           | Admin                     | PERSONNEL-SALARY-REGULAR   | \$236,984.16 | \$226,690.05 | \$10,294.11   | 4.54%       | \$220,340.00 | \$6,350.13    | 2.88%       |
| Camps                                    | Youth Camps               | OVERTIME PAY               | \$6.91       | \$0.00       | \$6.91        | 0.00%       | \$0.00       | \$0.00        | 0.00%       |
|                                          |                           | PERSONNEL-SALARY-REGULAR   | \$28,122.40  | \$23,365.39  | \$4,757.01    | 20.36%      | \$23,636.00  | (\$270.29)    | -1.14%      |
|                                          |                           | SALARIES - TEMPORARY       | \$2,512.80   | \$34,610.25  | (\$32,097.45) | -92.74%     | \$30,896.00  | \$3,714.25    | 12.02%      |
| City                                     | Comm Events               | OVERTIME PAY               | \$6.91       | \$5,703.83   | (\$5,696.92)  | -99.88%     | \$4,099.00   | \$1,604.40    | 39.14%      |
|                                          |                           | PERSONNEL-SALARY-REGULAR   | \$28,209.60  | \$23,365.39  | \$4,844.21    | 20.73%      | \$23,636.00  | (\$270.29)    | -1.14%      |
| Community Services                       | Satalite Office           | PERSONNEL-SALARY-REGULAR   | \$100,194.60 | \$96,423.12  | \$3,771.48    | 3.91%       | \$93,614.00  | \$2,809.20    | 3.00%       |
|                                          |                           | SALARIES - TEMPORARY       | \$48,493.04  | \$65,359.61  | (\$16,866.57) | -25.81%     | \$63,478.00  | \$1,881.51    | 2.96%       |
| Education                                | Main Office               | OVERTIME PAY               | \$659.02     | \$0.00       | \$659.02      | 0.00%       | \$0.00       | \$0.00        | 0.00%       |
|                                          |                           | PERSONNEL-SALARY-REGULAR   | \$435,346.57 | \$395,401.22 | \$39,945.35   | 10.10%      | \$364,582.00 | \$30,819.32   | 8.45%       |
|                                          |                           | SALARIES - TEMPORARY       | \$191,792.12 | \$278,270.42 | (\$86,478.30) | -31.08%     | \$233,310.00 | \$44,960.63   | 19.27%      |
| Finance                                  | Finance                   | PERSONNEL-SALARY-REGULAR   | \$220,050.87 | \$291,416.88 | (\$71,366.01) | -24.49%     | \$279,277.00 | \$12,140.28   | 4.35%       |
| General                                  | Network Hardware/Software | OVERTIME PAY               | \$9.67       | \$0.00       | \$9.67        | 0.00%       | \$0.00       | \$0.00        | 0.00%       |
|                                          |                           | PERSONNEL - SALARY REGULAR | \$248,388.91 | \$236,026.32 | \$12,362.59   | 5.24%       | \$228,969.00 | \$7,056.88    | 3.08%       |
| Human Resources                          | HR                        | PERSONNEL-SALARY-REGULAR   | \$139,000.08 | \$82,400.16  | \$56,599.92   | 68.69%      | \$52,556.00  | \$29,844.39   | 56.79%      |
| Park Programs                            | Parks                     | OVERTIME PAY               | \$4,656.56   | \$5,452.59   | (\$796.03)    | -14.60%     | \$883.00     | \$4,569.43    | 517.40%     |
|                                          |                           | PERSONNEL-SALARY-REGULAR   | \$236,267.84 | \$231,729.90 | \$4,537.94    | 1.96%       | \$303,130.00 | (\$71,400.19) | -23.55%     |