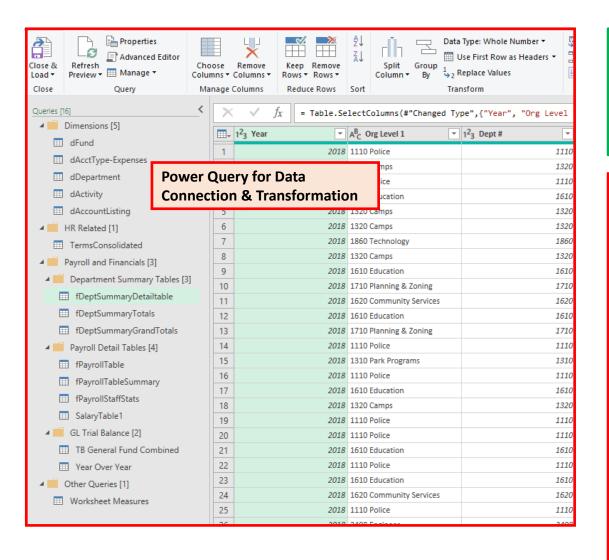

Efficient Background Data Gathering & Transformation – Using Power Query to Retrieve Data; Using Power Pivot Data Model to Connect and Display Data on Pivot Tables & Graphics.

Report Display Functionality – Navigational Buttons to Jump from Report to Report; Personalized template themes that can be specific to your organization; Mix of Power Pivot Tables and Graphics bring the story to life