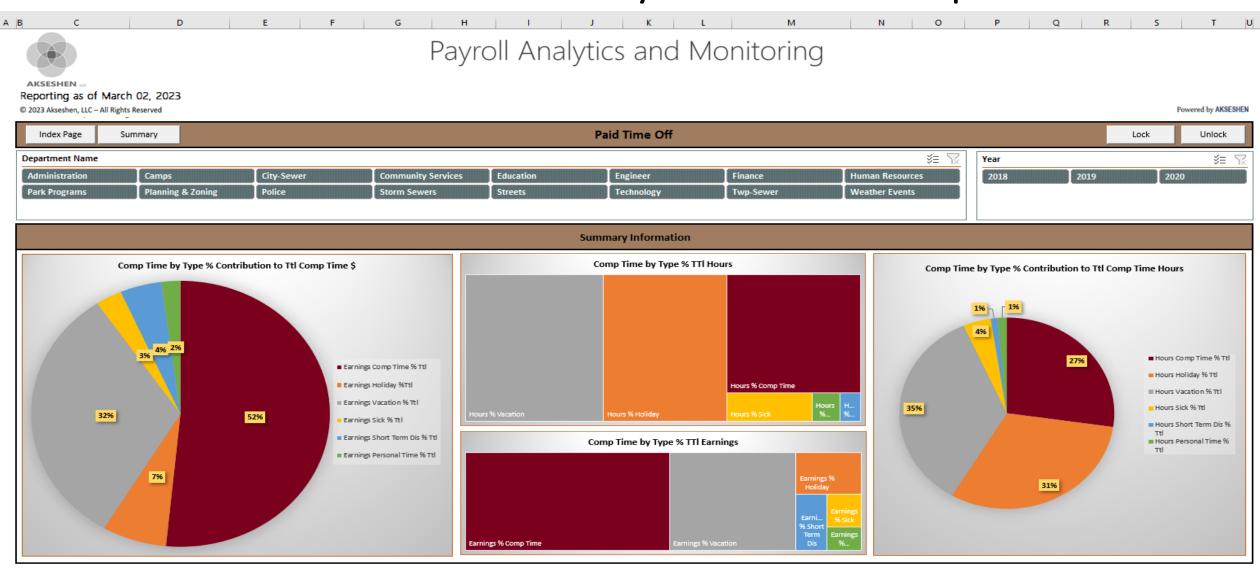

Report KPI Functionality – Filtering to a multitude of parameters at the click of a button, either within a specific display or across the entire page. Sections are topically arranged to achieve a comprehensive dashboard view that is flexible

Report KPI's by Topic – From the expansive data model – zoom in on specific topics. When data is refreshed, the template updates automatically.

| TOP GL TB Earnings Year Over Year Change |                           |                            |              |              |               |             |              |               |             |
|------------------------------------------|---------------------------|----------------------------|--------------|--------------|---------------|-------------|--------------|---------------|-------------|
|                                          |                           |                            | Values       |              |               |             |              |               |             |
| DEPARTMENT NAME 🚜                        | ACTIVITY NAME             | ACCOUNT NAME 🔻             | Current Year | Prior Year   | CY Change \$  | CY Change % | Prior Year   | PY Change \$  | PY Change % |
| Administration                           | Admin                     | PERSONNEL-SALARY-REGULAR   | \$236,984.16 | \$226,690.05 | \$10,294.11   | 4.54%       | \$220,340.00 | \$6,350.13    | 2.88%       |
| Camps                                    | Youth Camps               | OVERTIME PAY               | \$6.91       | \$0.00       | \$6.91        | 0.00%       | \$0.00       | \$0.00        | 0.00%       |
|                                          |                           | PERSONNEL-SALARY-REGULAR   | \$28,122.40  | \$23,365.39  | \$4,757.01    | 20.36%      | \$23,636.00  | (\$270.29)    | -1.14%      |
|                                          |                           | SALARIES - TEMPORARY       | \$2,512.80   | \$34,610.25  | (\$32,097.45) | -92.74%     | \$30,896.00  | \$3,714.25    | 12.02%      |
| City                                     | Comm Events               | OVERTIME PAY               | \$6.91       | \$5,703.83   | (\$5,696.92)  | -99.88%     | \$4,099.00   | \$1,604.40    | 39.14%      |
|                                          |                           | PERSONNEL-SALARY-REGULAR   | \$28,209.60  | \$23,365.39  | \$4,844.21    | 20.73%      | \$23,636.00  | (\$270.29)    | -1.14%      |
| Community Services                       | Satalite Office           | PERSONNEL-SALARY-REGULAR   | \$100,194.60 | \$96,423.12  | \$3,771.48    | 3.91%       | \$93,614.00  | \$2,809.20    | 3.00%       |
|                                          |                           | SALARIES - TEMPORARY       | \$48,493.04  | \$65,359.61  | (\$16,866.57) | -25.81%     | \$63,478.00  | \$1,881.51    | 2.96%       |
| Education                                | Main Office               | OVERTIME PAY               | \$659.02     | \$0.00       | \$659.02      | 0.00%       | \$0.00       | \$0.00        | 0.00%       |
|                                          |                           | PERSONNEL-SALARY-REGULAR   | \$435,346.57 | \$395,401.22 | \$39,945.35   | 10.10%      | \$364,582.00 | \$30,819.32   | 8.45%       |
|                                          |                           | SALARIES - TEMPORARY       | \$191,792.12 | \$278,270.42 | (\$86,478.30) | -31.08%     | \$233,310.00 | \$44,960.63   | 19.27%      |
| Finance                                  | Finance                   | PERSONNEL-SALARY-REGULAR   | \$220,050.87 | \$291,416.88 | (\$71,366.01) | -24.49%     | \$279,277.00 | \$12,140.28   | 4.35%       |
| General                                  | Network Hardware/Software | OVERTIME PAY               | \$9.67       | \$0.00       | \$9.67        | 0.00%       | \$0.00       | \$0.00        | 0.00%       |
|                                          |                           | PERSONNEL - SALARY REGULAR | \$248,388.91 | \$236,026.32 | \$12,362.59   | 5.24%       | \$228,969.00 | \$7,056.88    | 3.08%       |
| Human Resources                          | HR                        | PERSONNEL-SALARY-REGULAR   | \$139,000.08 | \$82,400.16  | \$56,599.92   | 68.69%      | \$52,556.00  | \$29,844.39   | 56.79%      |
| Park Programs                            | Parks                     | OVERTIME PAY               | \$4,656.56   | \$5,452.59   | (\$796.03)    | -14.60%     | \$883.00     | \$4,569.43    | 517.40%     |
|                                          |                           | PERSONNEL-SALARY-REGULAR   | \$236,267.84 | \$231,729.90 | \$4,537.94    | 1.96%       | \$303,130.00 | (\$71,400.19) | -23.55%     |